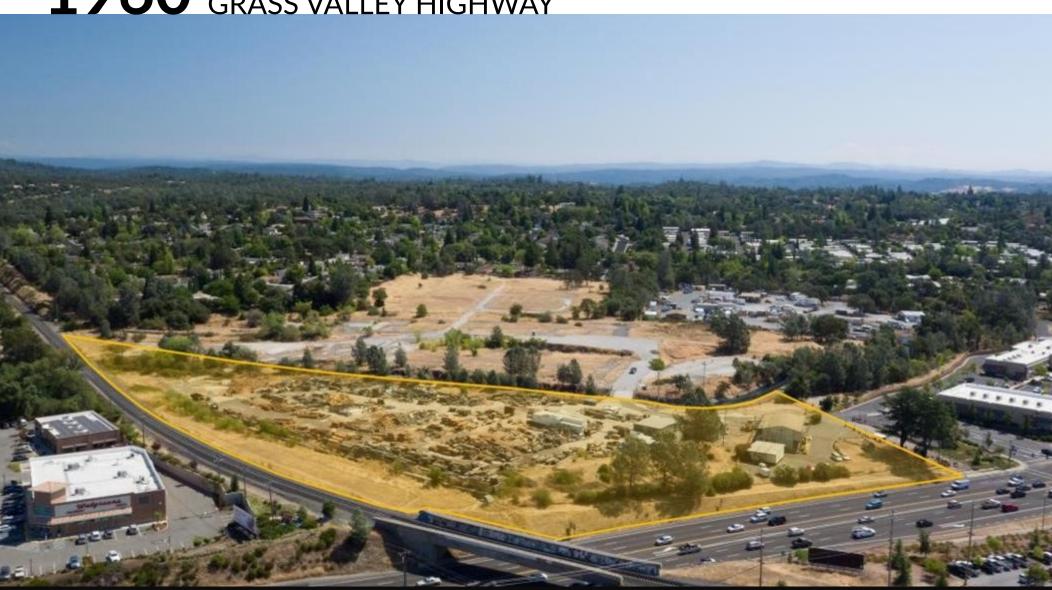

## PROPERTY HIGHLIGHTS

• • • • • • • •

The property is located along Grass Valley Highway/ Highway 49, just South of Atwood Road, a busy commuter arterial of Auburn. This location has great street visibility and signage from Grass Valley Highway/Highway 49. The area surrounding the Center is heavily populated with great daytime population, high traffic counts, and major retailers.

#### **FEATURES**

Pad Space ±8,000 SF

Proposed ±34,142 SF of retail space:

±13,025 SF (divisible)

±12,000 SF (divisible)

±9,117 SF (divisible)

In the center of the City's strongest retail trade area

Immediate exposure and great accessibility along Grass Valley Highway/Highway 49 with a diverse variety of retailers in the surrounding area