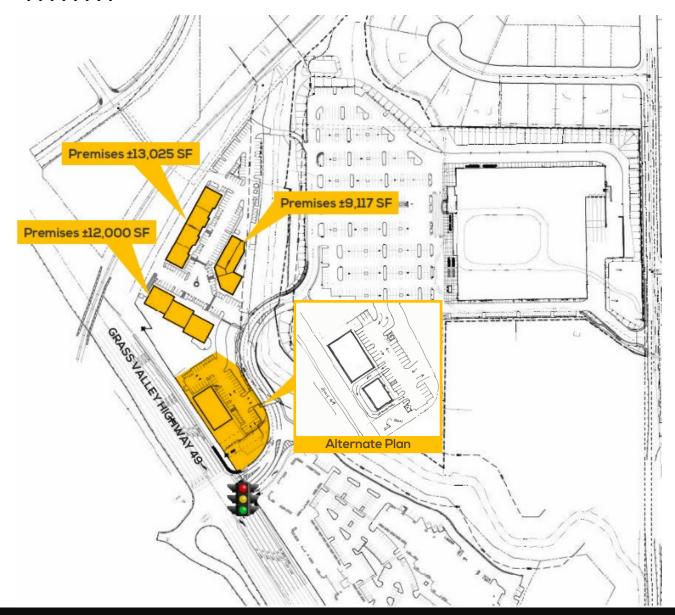

#### **FEATURES**

Pad Space ±8,000 SF

Proposed ±34,142 SF of retail space:

±13,025 SF (divisible)

±12,000 SF (divisible)

±9,117 SF (divisible)

In the center of the City's strongest retail trade area

Immediate exposure and great accessibility along Grass Valley Highway/Highway 49 with a diverse variety of retailers in the surrounding area

### **AVAILABLE SPACE**

1960 GRASS VALLEY HIGHWAY

| TRADE AREA Significant Employers     |           |
|--------------------------------------|-----------|
| EMPLOYERS                            | EMPLOYEES |
| Placer County                        | 2,212     |
| Sierra College                       | 1,454     |
| Placer Union High District           | 907       |
| Cal Fire                             | 291       |
| Auburn Union Elementary School Dist. | 245       |
| PG&E                                 | 195       |