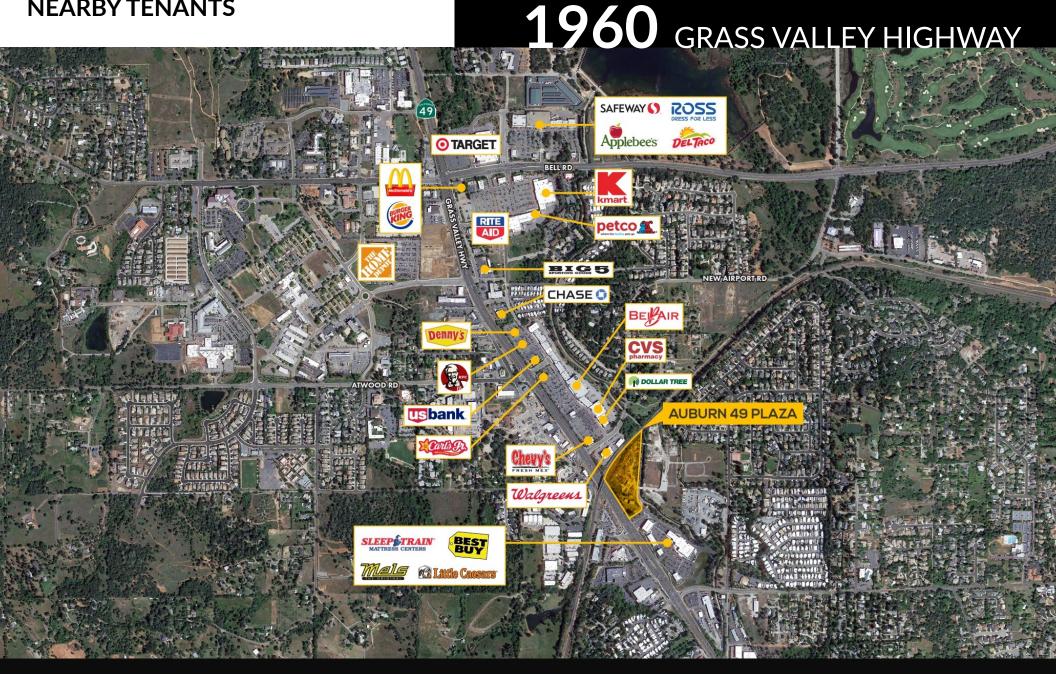

6 | \$83,381 |
| Average HH Income  |          |          |

Grass Valley Highway/Highway 49 @ Atwood Road: 98.000 (2009 Caltrans)

**Average Daily Traffic Counts** 









































SURROUNDING TENANT

**EMOGRAPHICS** 

### **AVAILABLE SPACE**

1960 GRASS VALLEY HIGHWAY



| TRADE AREA Significant Employers     |           |
|--------------------------------------|-----------|
| EMPLOYERS                            | EMPLOYEES |
| Placer County                        | 2,212     |
| Sierra College                       | 1,454     |
| Placer Union High District           | 907       |
| Cal Fire                             | 291       |
| Auburn Union Elementary School Dist. | 245       |
| PG&E                                 | 195       |



**NEARBY TENANTS**